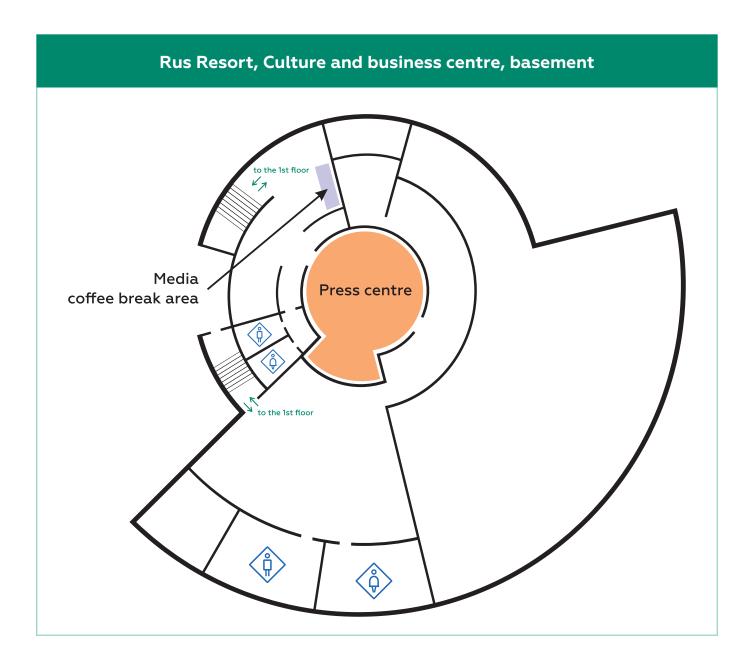

t parking
- 16. Imperial building
- 17. Sport ground
- 18. Cultural and business center
- 19. Administrative building
- 20. Building №3
- 21. Medical center
- **22.** Checkpoint №5
- 23. St. George chapel
- 24. Fountain
- **25.** Elevator to the beach
- **26.** The grand marble stair
- 27. Tennis courts
- **28.** Sport and fitness complex
- 29. Swimming Pools
- **30.** Checkpoint №4

- **31.** Cafe Mangal
- 32. Restaurant «Barabulka»
- 33. Cafe «Biscuit»
- 34. First aid
- **35.** Children's playground
- 36. Cafe «Breeze»
- **37.** WC
- 38. Cafe «Eskimo»
- 39. Bar «Bocharka»
- **40.** Checkpoint №3
- **41.** Summer dance floor «Music wave»
- 42. Promenade and the beach
- 43. Marine





# Rus Resort, Imperial building, 2nd floor Coffee break area Bilateral meeting room Lunch/dinner room