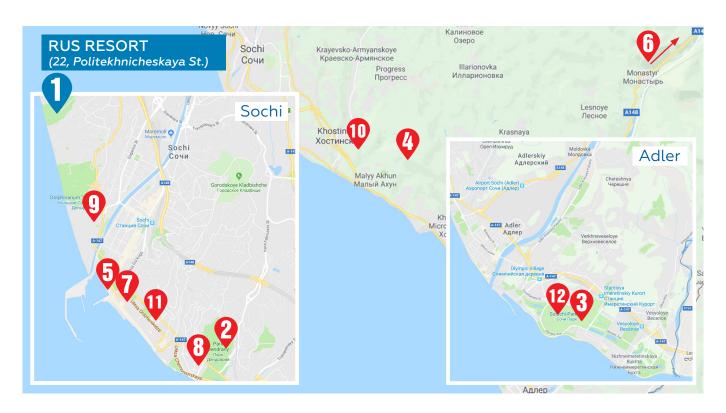

#### 10. CITY INFORMATION

The city walking route is suggested for the participants in the Preparatory Conference for the Meeting of the Supreme Court Chief Justices of the SCO and the Meeting of the Supreme Court Chief Justices of the Shanghai Cooperation Organization Member States. Below you will find a description of the most prominent sights in the city.

Feel the magnificent atmosphere of coastal Sochi, enjoy its beauty and hospitality.

- Sochi Arboretum (74, Kurortny Prospekt)
- Sochi Olympic Park (21, Olimpiysky Prospekt)
- Mount Akhun (Ulitsa Doroga na Bolshoi Akhun)
- **5** Marine Station (1, Voikova St.)
- 6 Krasnaya Polyana
- Michael Archangel Cathedral (12, Moskvina St.)

- Sochi State Circus (8, Deputatskaya St.)
- Riviera Dolphinarium (1, Yegorova St.)
- Stalin's Dacha (120-2, Kurortny Prospekt)
- Sochi Art Museum (51, Kurortny Prospekt)
- Singing fountains (Olympic Park)