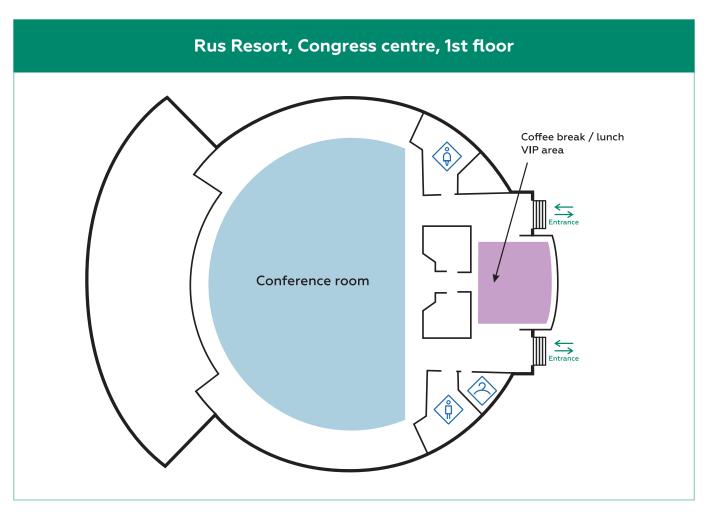

Congress center
- **11.** Villa №6
- **12.** Villa №5
- **13.** Villa №1
- **14.** Checkpoint №2

- 15. Guest parking
- 16. Imperial building
- 17. Sport ground
- 18. Cultural and business center
- 19. Administrative building
- 20. Building №3
- 21. Medical center
- **22.** Checkpoint №5
- 23. St. George chapel
- 24. Fountain
- **25.** Elevator to the beach
- **26.** The grand marble stair
- 27. Tennis courts
- **28.** Sport and fitness complex
- 29. Swimming Pools
- **30.** Checkpoint №4

- **31.** Cafe Mangal
- 32. Restaurant «Barabulka»
- 33. Cafe «Biscuit»
- 34. First aid
- **35.** Children's playground
- 36. Cafe «Breeze»
- **37.** WC
- 38. Cafe «Eskimo»
- 39. Bar «Bocharka»
- **40.** Checkpoint №3
- **41.** Summer dance floor «Music wave»
- 42. Promenade and the beach
- 43. Marine





# Rus Resort, Imperial building, 2nd floor Coffee break area Bilateral meeting room Lunch/dinner room