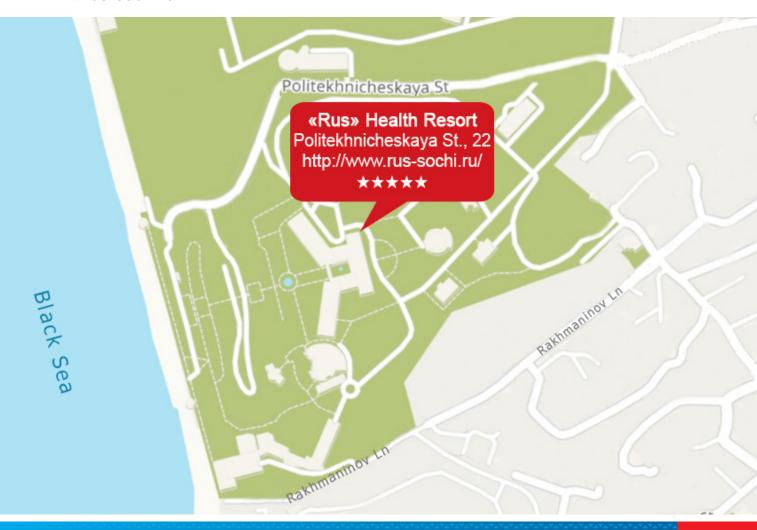

#### The meeting venue is:

#### **Q** RUS SANATORIUM

22, Politekhnicheskaya St., Sochi, Krasnodar Region, 354008, Russia www.rus-sochi.ru