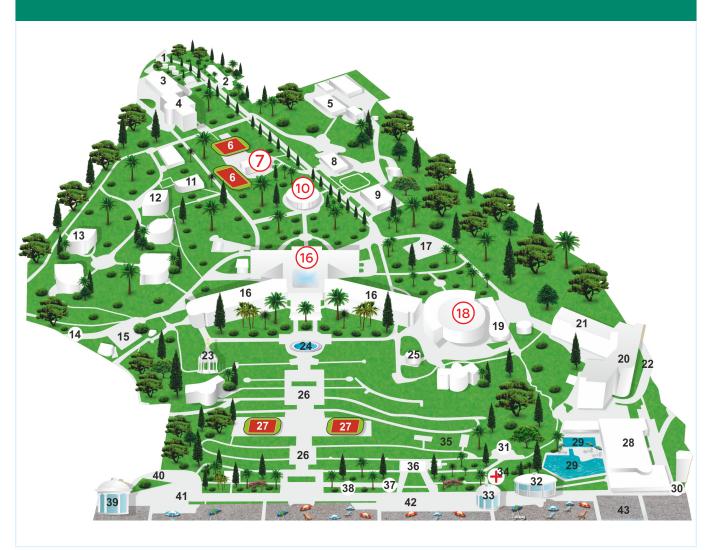

#### **12. MAP**

#### **Rus Resort**

- 1. Checkpoint №1
- 2. The office of the security service
- **3.** Service and technical buildings
- 4. Building №2
- **5.** Service buildings
- **6.** Tennis courts
- 7. Business club
- 8. Bungalow №10
- 9. Bungalow №9
- 10. Congress center
- **11.** Villa №6
- **12.** Villa №5
- **13.** Villa №1
- **14.** Checkpoint №2

- 15. Guest parking
- 16. Imperial building
- 17. Sport ground
- 18. Cultural and business center
- 19. Administrative building
- 20. Building №3
- 21. Medical center
- **22.** Checkpoint №5
- 23. St. George chapel
- 24. Fountain
- **25.** Elevator to the beach
- **26.** The grand marble stair
- 27. Tennis courts
- **28.** Sport and fitness complex
- 29. Swimming Pools
- **30.** Checkpoint №4

- **31.** Cafe Mangal
- 32. Restaurant «Barabulka»
- 33. Cafe «Biscuit»
- 34. First aid
- **35.** Children's playground
- 36. Cafe «Breeze»
- **37.** WC
- 38. Cafe «Eskimo»
- 39. Bar «Bocharka»
- **40.** Checkpoint №3
- **41.** Summer dance floor «Music wave»
- 42. Promenade and the beach
- 43. Marine