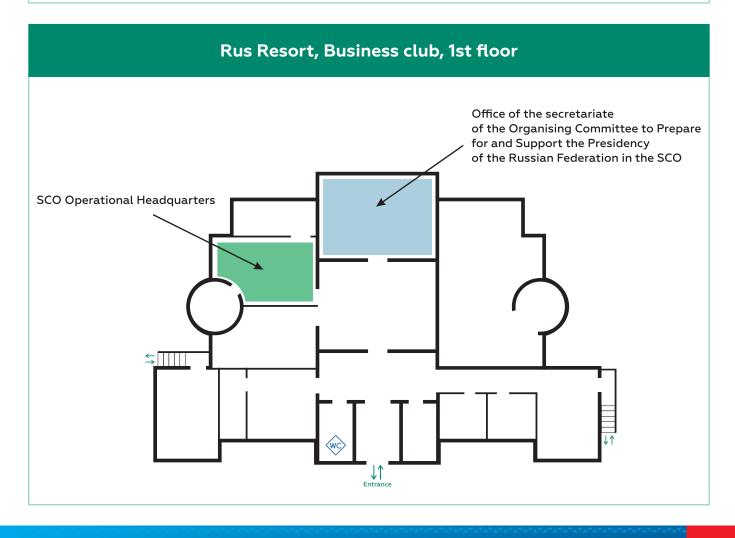

est parking
- 16. Imperial building
- 17. Sport ground
- 18. Cultural and business center
- 19. Administrative building
- 20. Building №3
- 21. Medical center
- **22.** Checkpoint №5
- 23. St. George chapel
- 24. Fountain
- **25.** Elevator to the beach
- **26.** The grand marble stair
- 27. Tennis courts
- **28.** Sport and fitness complex
- 29. Swimming Pools
- **30.** Checkpoint №4

- **31.** Cafe Mangal
- 32. Restaurant «Barabulka»
- 33. Cafe «Biscuit»
- 34. First aid
- **35.** Children's playground
- 36. Cafe «Breeze»
- **37.** WC
- 38. Cafe «Eskimo»
- 39. Bar «Bocharka»
- **40.** Checkpoint №3
- **41.** Summer dance floor «Music wave»
- 42. Promenade and the beach
- 43. Marine





# Rus Resort, Imperial building, 2nd floor Coffee break area Bilateral meeting room Lunch/dinner room