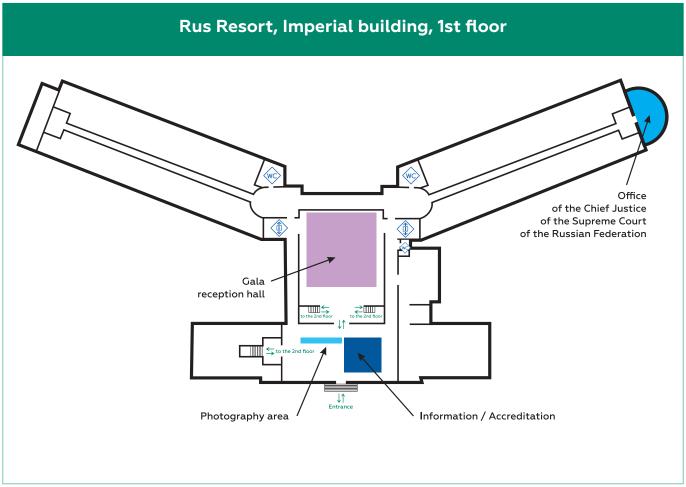

ongress center
- **11.** Villa №6
- **12.** Villa №5
- **13.** Villa №1
- **14.** Checkpoint №2

- 15. Guest parking
- 16. Imperial building
- 17. Sport ground
- 18. Cultural and business center
- 19. Administrative building
- 20. Building №3
- 21. Medical center
- **22.** Checkpoint №5
- 23. St. George chapel
- 24. Fountain
- **25.** Elevator to the beach
- **26.** The grand marble stair
- 27. Tennis courts
- **28.** Sport and fitness complex
- 29. Swimming Pools
- **30.** Checkpoint №4

- **31.** Cafe Mangal
- 32. Restaurant «Barabulka»
- 33. Cafe «Biscuit»
- 34. First aid
- **35.** Children's playground
- 36. Cafe «Breeze»
- **37.** WC
- 38. Cafe «Eskimo»
- 39. Bar «Bocharka»
- **40.** Checkpoint №3
- **41.** Summer dance floor «Music wave»
- 42. Promenade and the beach
- 43. Marine





# Rus Resort, Imperial building, 2nd floor Coffee break area Bilateral meeting room Lunch/dinner room