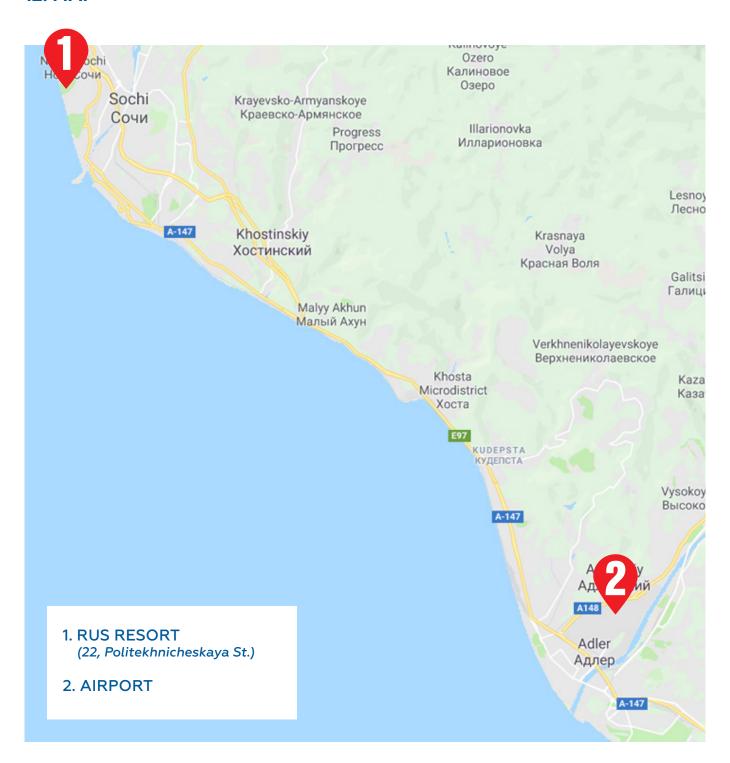

#### 6.2. SHUTTLE SERVICES

By preliminary request, all SCO delegates are provided with a transfer service to/from the airport during 16-20 June 2019.

#### 6.3. PUBLIC TRANSPORT AND TAXIS

Participants may use the taxi services on their own. You may order a taxi at the airport from the taxi desk in the arrivals hall and at the check-in desks at the hotel in the accommodation areas.